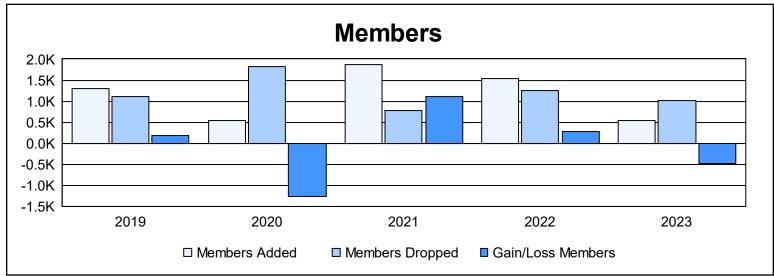

District 321A2 As of June 2023 Cumulative

| Year      | New<br>Clubs | Dropped<br>Clubs | Gain/<br>Loss<br>Clubs | New<br>Members | Charter<br>Members | Reinstate<br>Members | Transfer<br>Members | Total<br>Member<br>Added | Total<br>Members<br>Dropped | Gain/<br>Loss<br>Members |
|-----------|--------------|------------------|------------------------|----------------|--------------------|----------------------|---------------------|--------------------------|-----------------------------|--------------------------|
| 2018-2019 | 16           | 2                | 14                     | 590            | 470                | 178                  | 62                  | 1,300                    | 1,109                       | 191                      |
| 2019-2020 | 6            | 4                | 2                      | 252            | 180                | 94                   | 24                  | 550                      | 1,816                       | -1,266                   |
| 2020-2021 | 25           | 13               | 12                     | 680            | 887                | 285                  | 21                  | 1,873                    | 772                         | 1,101                    |
| 2021-2022 | 17           | 17               | 0                      | 876            | 518                | 133                  | 19                  | 1,546                    | 1,257                       | 289                      |
| 2022-2023 | 5            | 9                | -4                     | 300            | 154                | 61                   | 13                  | 528                      | 1,016                       | -488                     |
| Average   | 14           | 9                | 5                      | 540            | 442                | 150                  | 28                  | 1,159                    | 1,194                       | -35                      |